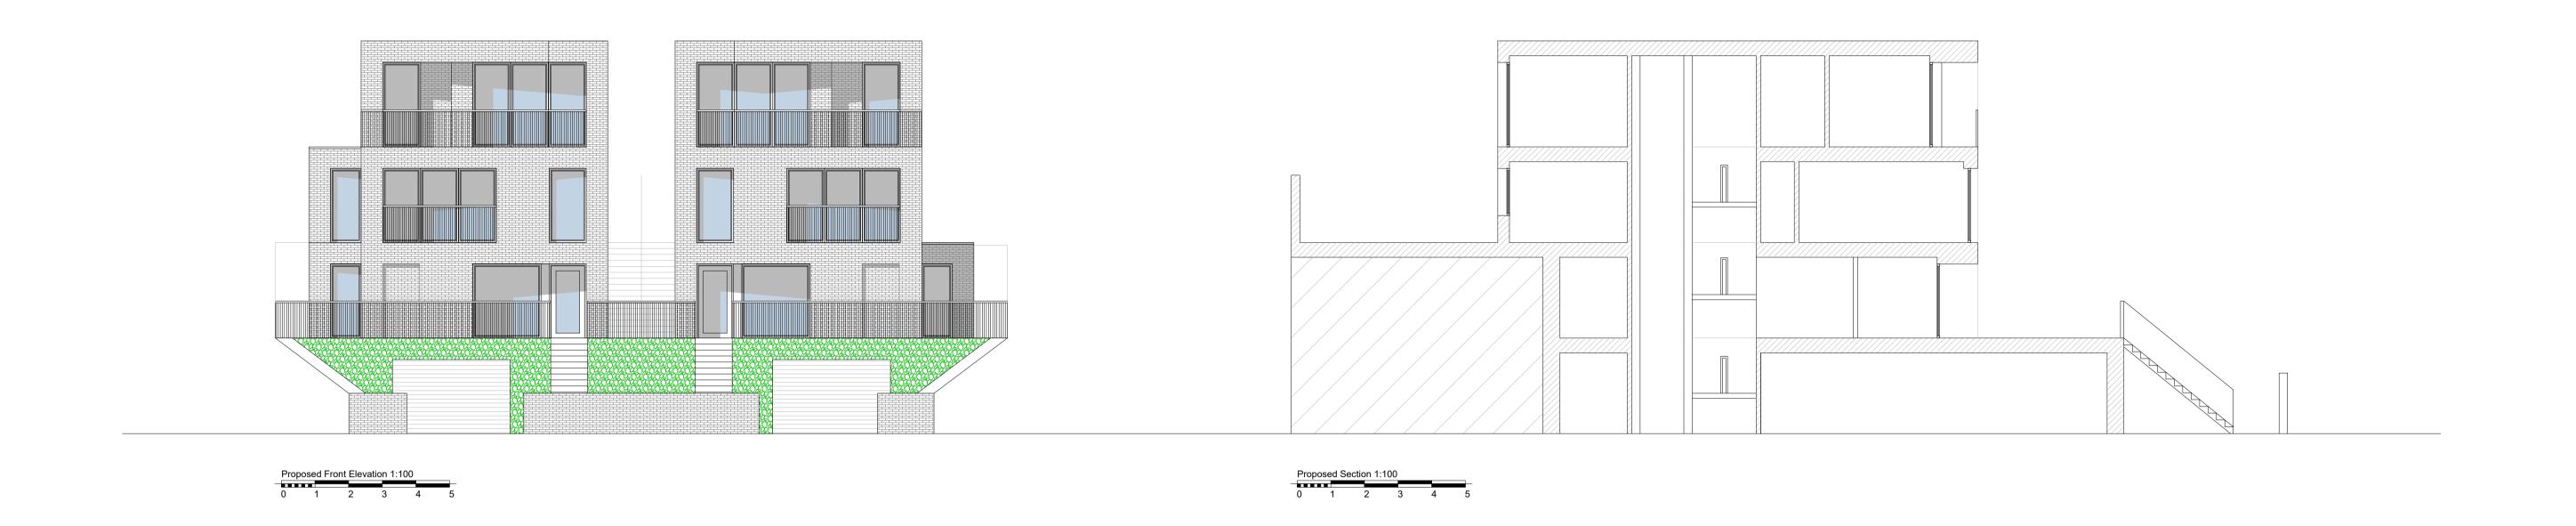

Proposed West Facing Elevation of Eastern House 1:100

D Revised Proposal
C Revised Proposal
B Revised Proposal
A Revised Proposal
- Planning

Rev Comment ABG 11/01/2021 ABG 01/12/2020 ABG 04/11/2020 ABG 23/09//2020 ABG 09/03/2020 By Date

Planning

27 Leigh Park Road

Drawing Title:

Proposed Elevations and Sections

582P06

Drawn by: Revision: D Project no: 582 Chkd by:

SKARCHITECTS

853-855 London Road Westcliff-on-Sea SS0 9SZ Tel: 01702 509250 Email: info@skarchitects.co.uk

Scale: 1:100 @ A1

NB.

Do not scale from this drawing
Drawing to be read in conjunction with all other issued drawings, documents and
relevant consultants' information.

All information on this drawing is for guidance purposes only. All dimensions must
be checked onsite.